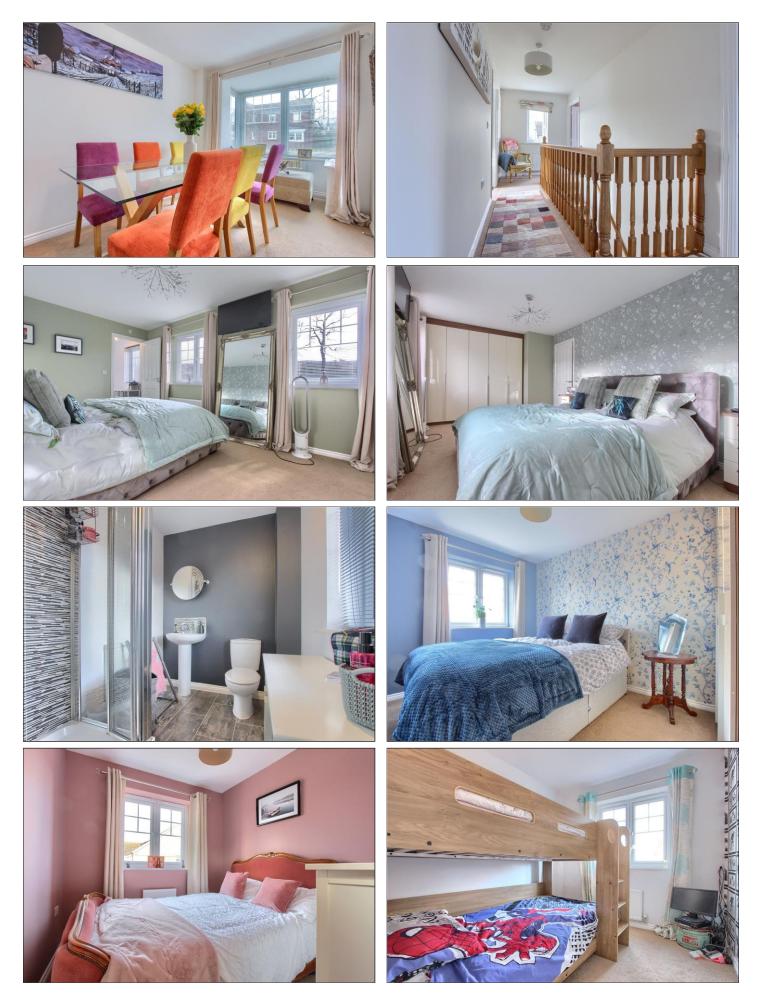

The first floor offers four bedrooms with the master having an ensuite shower room and fitted wardrobes. The family bathroom features a white three piece suite.

The property benefits from a solar panel system, house and garage security alarm and camera system.

#### MASTER BEDROOM - 4.47m x 3.07m (14'8" x 10'1")

**EN-SUITE** 

BEDROOM TWO - 2.51m x 3.66m (8'3" x 12')

BEDROOM THREE - 2.3m x 2.62m (7'7" x 8'7")

BEDROOM FOUR - 2.3m x 2.62m (7'7" x 8'7")

BATHROOM - 2.46m x 2.18m (8'1" x 7'2")