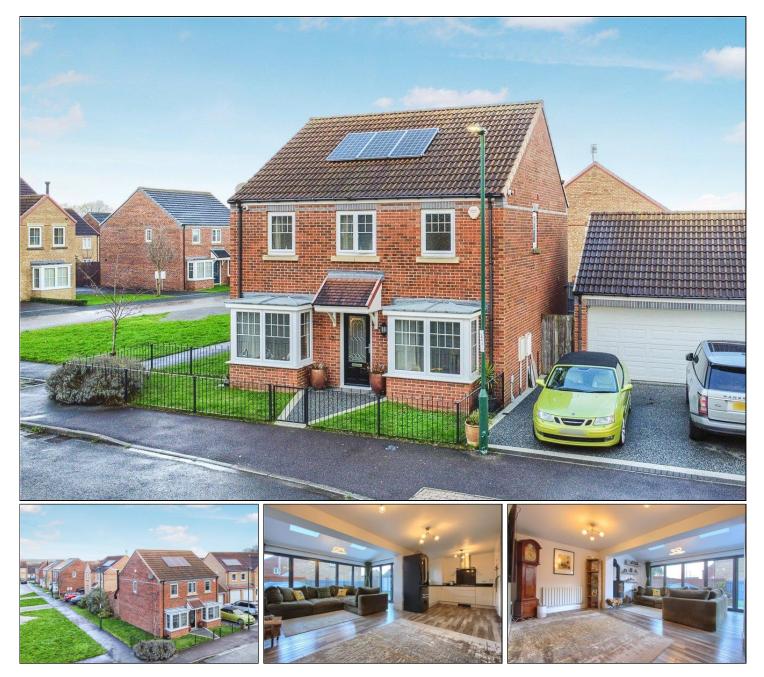

## WEST WOOD DRIVE, NORMANBY, TS6 ONB

- Sought After Normanby Residential Location
- Spacious Extended Corner Plot
- Double Garage & Double Driveway
- Superb Kitchen/Diner/Family Room
- Four Bedrooms & Family Bathroom
- Master Bedroom with En-Suite & Fitted Wardrobes
- West Facing Private Garden & Patio
- Close to Local Walks, Pubs & Amenities
- Viewing Highly Recommended

# £310,000

www.michaelpoole.co.uk

Well positioned close to Normanby's local shops, amenities, public houses, transport links and Flatts Lane Country Park.

Internally the property briefly comprises an entrance hall with ground floor cloakroom/WC, leading into the cozy bay fronted lounge with double doors opening into the bay fronted dining room. To rear of the property the superbly extended kitchen/diner/family room is warmed by a curved wood burning multi fuel stove. The kitchen features a good range of high gloss fitted units, integrated dishwasher and washing machine, high level double oven/grill and five ring gas hob.

The first floor offers four bedrooms with the master having an ensuite shower room and fitted wardrobes. The family bathroom features a white three piece suite.

The property benefits from a solar panel system, house and garage security alarm and camera system.

Externally there is a double width resin driveway leading to a detached double garage with electric roller door. There are neat lawned front and side gardens and a spacious enclosed west facing rear garden with spacious porcelain paved patio area, decking area and multi-purpose garden room.