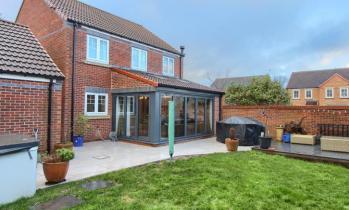

Externally there is a double width resin driveway leading to a detached double garage with electric roller door. There are neat lawned front and side gardens and a spacious enclosed west facing rear garden with spacious porcelain paved patio area, decking area and multi-purpose garden room.

#### **EXTERNALLY**

#### GARDENS

Neat front and side gardens laid to lawn with established shrubs. To the rear there is a landscaped garden laid to lawn with attractive Porcelain paved patio, decking area and a multipurpose garden room. AGENTS REF: - JF/LS/RED231059/12012024