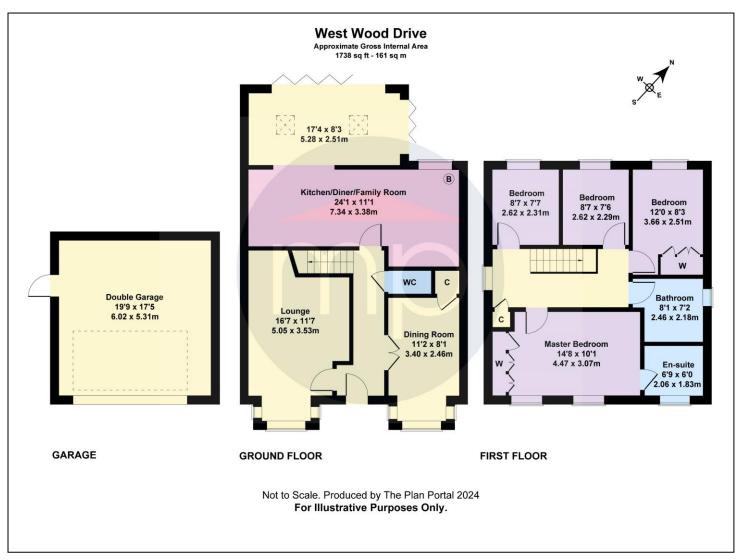

#### **GROUND FLOOR**

#### HALLWAY

LOUNGE - 3.53m x 5.05m (11'7" x 16'7")

DINING ROOM - 2.46m x 3.4m (8'1" x 11'2")

#### CLOAKROOM/WC

KITCHEN DINER - 7.34m x 3.38m (24'1" x 11'1")

FAMILY ROOM - 5.28m x 2.51m (17'4" x 8'3")

FIRST FLOOR

LANDING

**TO VIEW**: Tel: 01642 955180 129 High Street, Eston, TS6 9JD

www.michaelpoole.co.uk

#### MASTER BEDROOM - 4.47m x 3.07m (14'8" x 10'1")

**EN-SUITE** 

BEDROOM TWO - 2.51m x 3.66m (8'3" x 12')

BEDROOM THREE - 2.3m x 2.62m (7'7" x 8'7")

BEDROOM FOUR - 2.3m x 2.62m (7'7" x 8'7")

BATHROOM - 2.46m x 2.18m (8'1" x 7'2")

#### **EXTERNALLY**

#### DOUBLE GARAGE - 5.3m x 6.02m (17'5" x 19'9")

A double resin driveway leads to a detached double garage with electric roller door.

#### GARDENS

Neat front and side gardens laid to lawn with established shrubs. To the rear there is a landscaped garden laid to lawn with attractive Porcelain paved patio, decking area and a multipurpose garden room. AGENTS REF: - JF/LS/RED231059/12012024