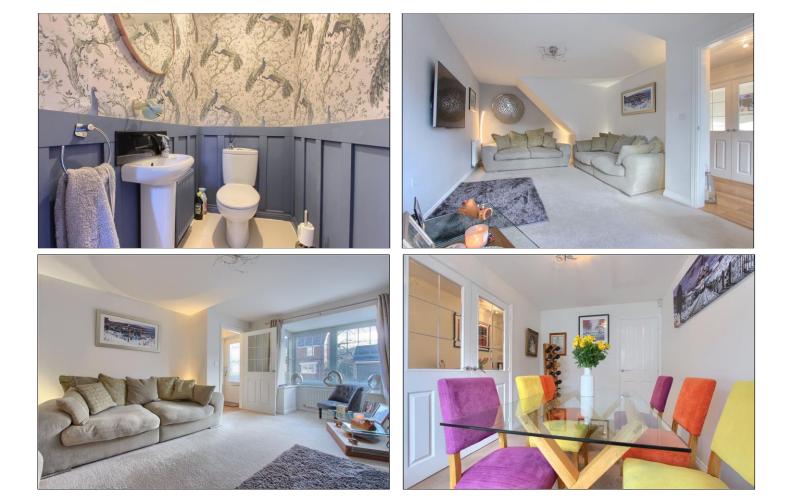

# £310,000

www.michaelpoole.co.uk

Well positioned close to Normanby's local shops, amenities, public houses, transport links and Flatts Lane Country Park.

Internally the property briefly comprises an entrance hall with ground floor cloakroom/WC, leading into the cozy bay fronted lounge with double doors opening into the bay fronted dining room. To rear of the property the superbly extended kitchen/diner/family room is warmed by a curved wood burning multi fuel stove. The kitchen features a good range of high gloss fitted units, integrated dishwasher and washing machine, high level double oven/grill and five ring gas hob.

#### **GROUND FLOOR**

#### HALLWAY

LOUNGE - 3.53m x 5.05m (11'7" x 16'7")

DINING ROOM - 2.46m x 3.4m (8'1" x 11'2")

#### CLOAKROOM/WC

KITCHEN DINER - 7.34m x 3.38m (24'1" x 11'1")

FAMILY ROOM - 5.28m x 2.51m (17'4" x 8'3")

FIRST FLOOR

LANDING

**TO VIEW**: Tel: 01642 955180 129 High Street, Eston, TS6 9JD

www.michaelpoole.co.uk