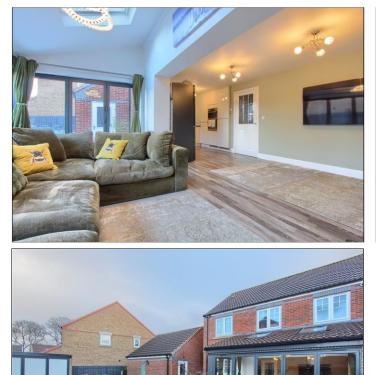

# £310,000

www.michaelpoole.co.uk

Well positioned close to Normanby's local shops, amenities, public houses, transport links and Flatts Lane Country Park.

Internally the property briefly comprises an entrance hall with ground floor cloakroom/WC, leading into the cozy bay fronted lounge with double doors opening into the bay fronted dining room. To rear of the property the superbly extended kitchen/diner/family room is warmed by a curved wood burning multi fuel stove. The kitchen features a good range of high gloss fitted units, integrated dishwasher and washing machine, high level double oven/grill and five ring gas hob.

#### HALLWAY

LOUNGE - 3.53m x 5.05m (11'7" x 16'7")

DINING ROOM - 2.46m x 3.4m (8'1" x 11'2")

#### CLOAKROOM/WC

KITCHEN DINER - 7.34m x 3.38m (24'1" x 11'1")

FAMILY ROOM - 5.28m x 2.51m (17'4" x 8'3")

FIRST FLOOR

LANDING

**TO VIEW**: Tel: 01642 955180 129 High Street, Eston, TS6 9JD

www.michaelpoole.co.uk