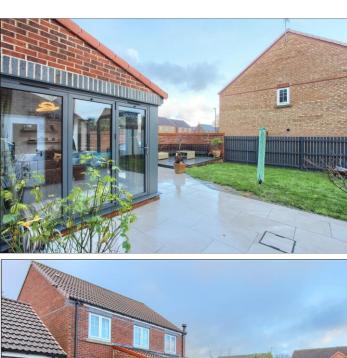

Externally there is a double width resin driveway leading to a detached double garage with electric roller door. There are neat lawned front and side gardens and a spacious enclosed west facing rear garden with spacious porcelain paved patio area, decking area and multi-purpose garden room.

#### **EXTERNALLY**

#### GARDENS

Neat front and side gardens laid to lawn with established shrubs. To the rear there is a landscaped garden laid to lawn with attractive Porcelain paved patio, decking area and a multipurpose garden room. AGENTS REF: - JF/LS/RED231059/12012024