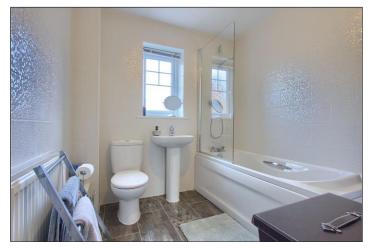

The first floor offers four bedrooms with the master having an ensuite shower room and fitted wardrobes. The family bathroom features a white three piece suite.

The property benefits from a solar panel system, house and garage security alarm and camera system.

#### MASTER BEDROOM - 4.47m x 3.07m (14'8" x 10'1")

**EN-SUITE** 

BEDROOM TWO - 2.51m x 3.66m (8'3" x 12')

BEDROOM THREE - 2.3m x 2.62m (7'7" x 8'7")

BEDROOM FOUR - 2.3m x 2.62m (7'7" x 8'7")

BATHROOM - 2.46m x 2.18m (8'1" x 7'2")